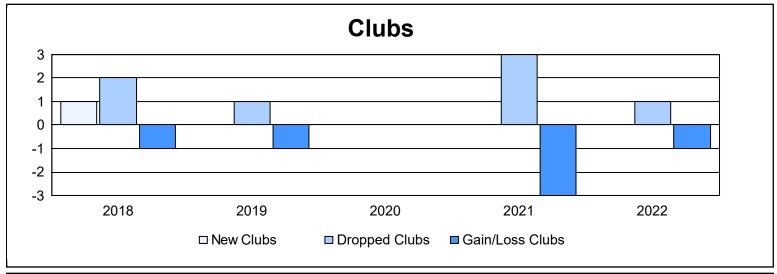

District C 2 As of June 2022 Cumulative

| Year      | New<br>Clubs | Dropped<br>Clubs | Gain/<br>Loss<br>Clubs | New<br>Members | Charter<br>Members | Reinstate<br>Members | Transfer<br>Members | Total<br>Member<br>Added | Total<br>Members<br>Dropped | Gain/<br>Loss<br>Members |
|-----------|--------------|------------------|------------------------|----------------|--------------------|----------------------|---------------------|--------------------------|-----------------------------|--------------------------|
| 2017-2018 | 1            | 2                | -1                     | 194            | 36                 | 6                    | 17                  | 253                      | 308                         | -55                      |
| 2018-2019 | 0            | 1                | -1                     | 143            | 6                  | 11                   | 13                  | 173                      | 249                         | -76                      |
| 2019-2020 | 0            | 0                | 0                      | 117            | 1                  | 8                    | 8                   | 134                      | 192                         | -58                      |
| 2020-2021 | 0            | 3                | -3                     | 99             | 1                  | 6                    | 21                  | 127                      | 228                         | -101                     |
| 2021-2022 | 0            | 1                | -1                     | 133            | 2                  | 19                   | 8                   | 162                      | 238                         | -76                      |
| Average   | 0            | 1                | -1                     | 137            | 9                  | 10                   | 13                  | 170                      | 243                         | -73                      |